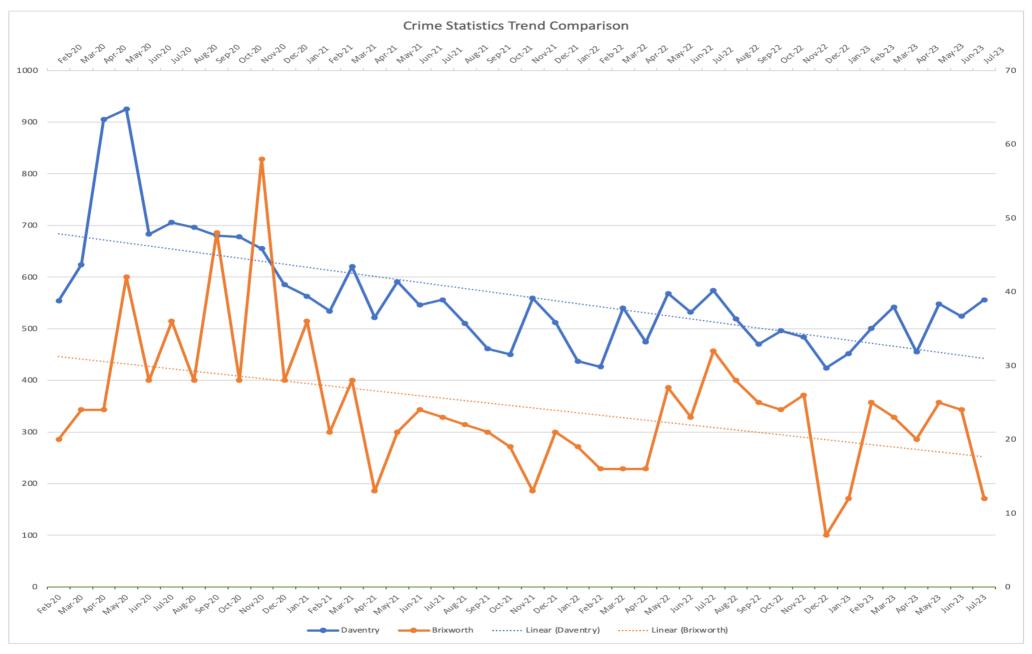

## Crime Trend Analysis - Daventry vs Brixworth

Prepared by: Gavin Kirkup Administrative Assistant