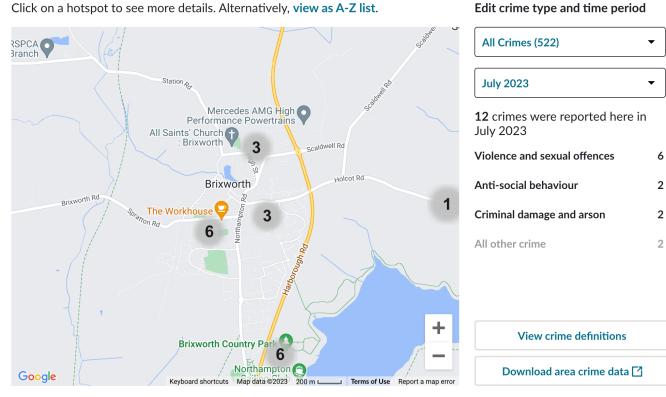

# **Activity Hotspots**

Click on a hotspot to see more details. Alternatively, view as A-Z list.

Edit crime type and time period

View crime definitions

Download area crime data ☐

Click on a hotspot to see more details. Alternatively, view as A-Z list.

Edit crime type and time period

| All Crimes (522) | • |
|------------------|---|
|                  |   |
| July 2023        | • |
|                  |   |
|                  |   |
|                  |   |
|                  |   |
|                  |   |
|                  |   |
|                  |   |
|                  |   |
|                  |   |
|                  |   |
|                  |   |
|                  |   |