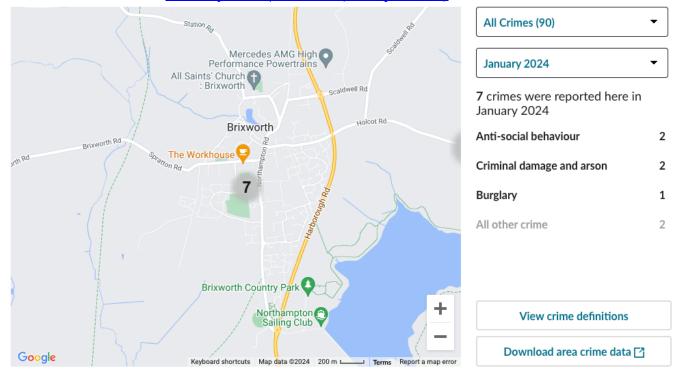

### **Trend**

| 2022 | 2023 | 2024 |
|------|------|------|
| 19   | 13   | 7    |

<sup>\*\*</sup>This is a broad category of types not covered in other categories. They range from weapon-related crimes to hate crimes and robbery.

Edit crime type and time period

All Crimes (90) ▼

January 2024 ▼

View crime definitions

Download area crime data [3]

Prepared by: Gavin Kirkup Administrative Assistant