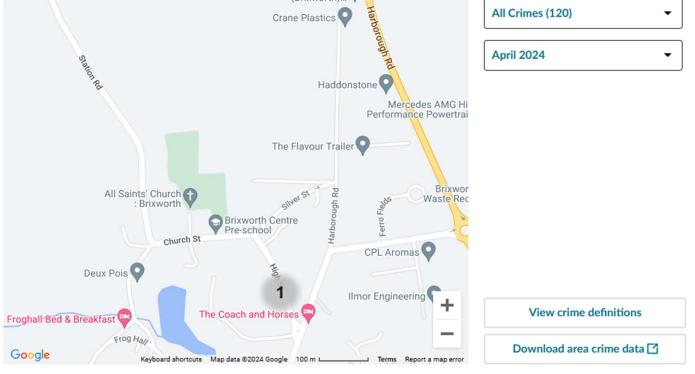

# Activity Hotspots

(DIIAWULUI).

Crane Plastics

### Click on a hotspot to see more details. Alternatively, view as A-Z list.

### Edit crime type and time period

Click on a hotspot to see more details. Alternatively, view as A-Z list.