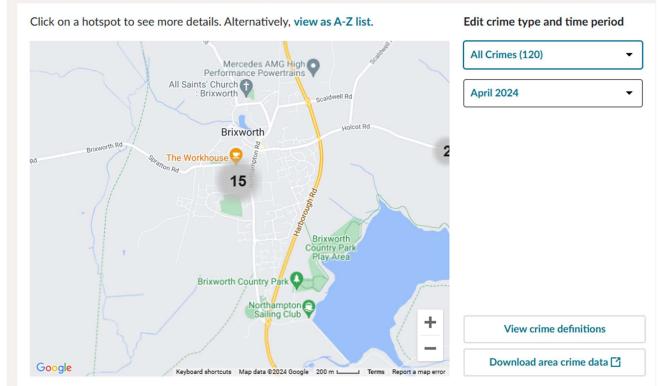

### Click on a hotspot to see more details. Alternatively, view as A-Z list.

### Edit crime type and time period

Click on a hotspot to see more details. Alternatively, view as A-Z list.