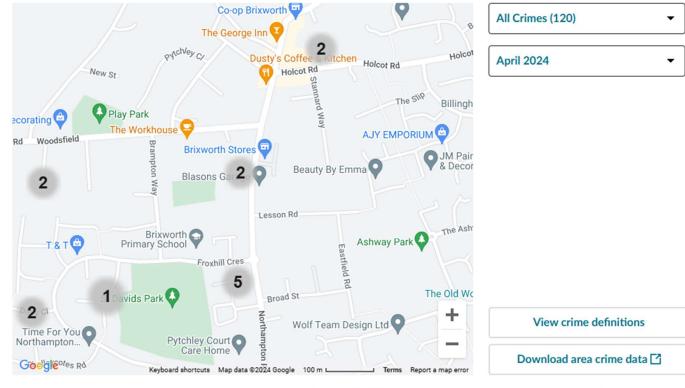

### Click on a hotspot to see more details. Alternatively, view as A-Z list.

### Edit crime type and time period

Click on a hotspot to see more details. Alternatively, view as A-Z list.