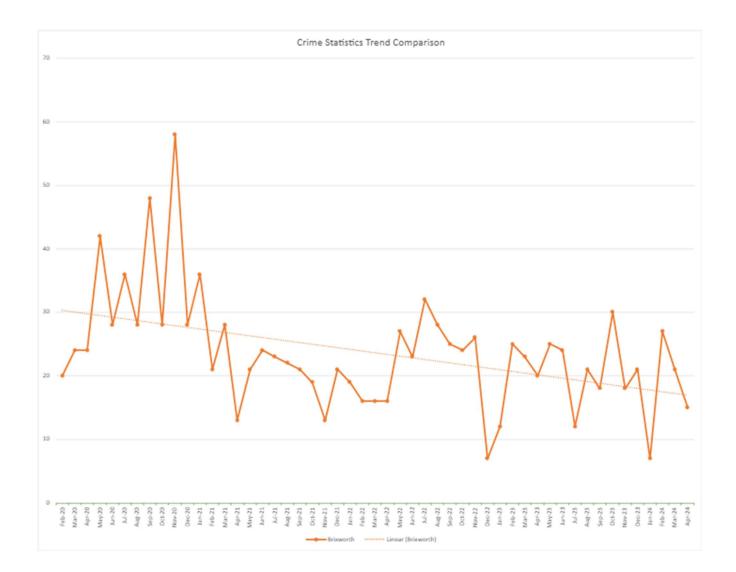

### Trend

| 2022 | 2023 | 2024 |
|------|------|------|
| 16   | 20   | 15   |

\*\*This is a broad category of types not covered in other categories. They range from weapon-related crimes to hate crimes and robbery.