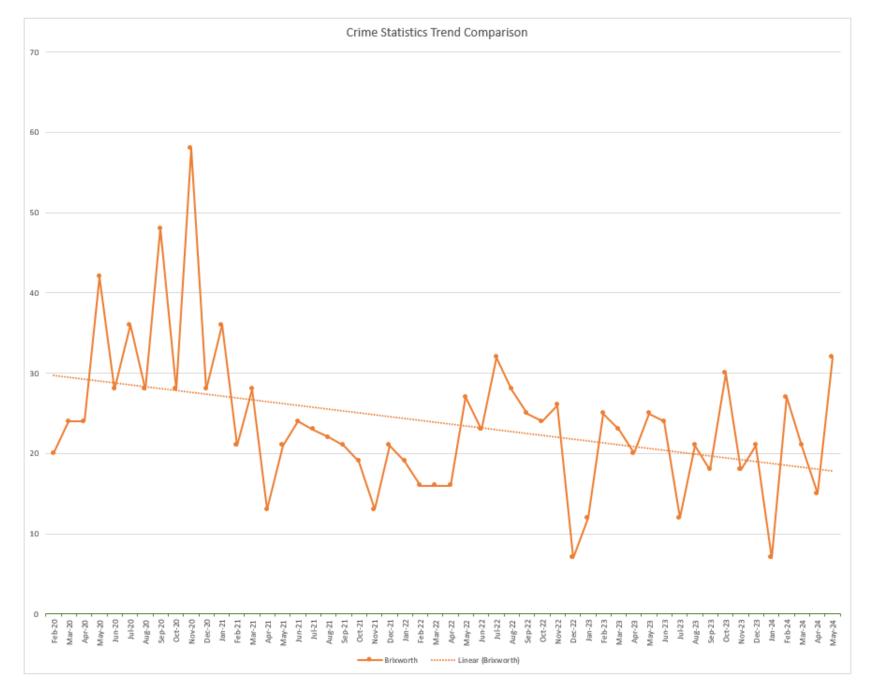

## Trend

| 2022 | 2023 | 2024 |
|------|------|------|
| 27   | 25   | 32   |

\*\*This is a broad category of types not covered in other categories. They range from weapon-related crimes to hate crimes and robbery.