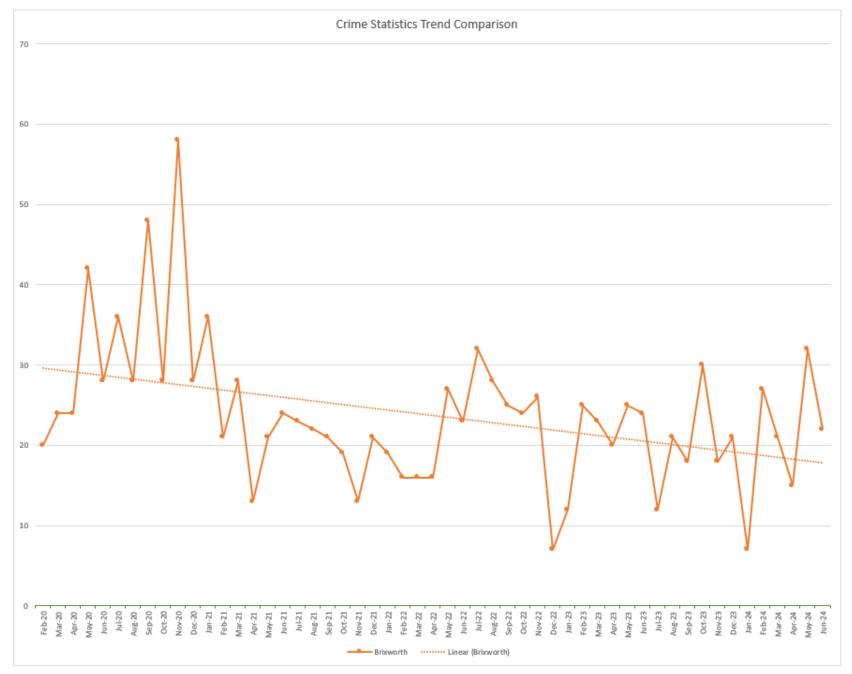

## Trend

| 2022 | 2023 | 2024 |
|------|------|------|
| 22   | 24   | 22   |

\*\*This is a broad category of types not covered in other categories. They range from weapon-related crimes to hate crimes and robbery.