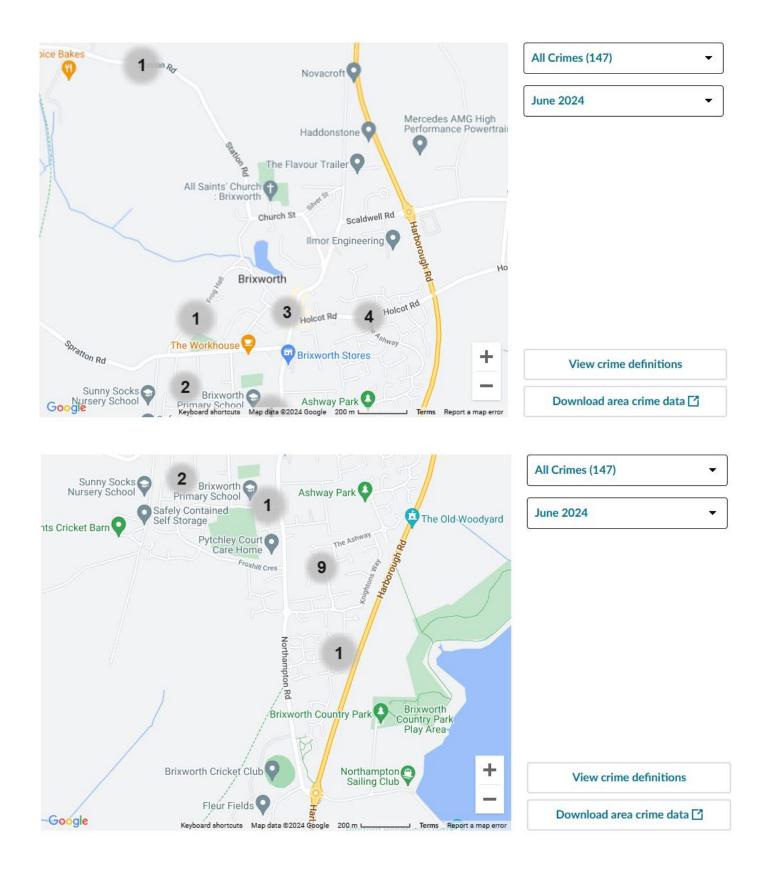

## **Reported Crime for June 2024**

| 1                                                                              | All Crimes (147) -         |
|--------------------------------------------------------------------------------|----------------------------|
| Mercedes AMG High<br>Performance Powertrains                                   | June 2024                  |
| All Saints' Church                                                             |                            |
| Brixworth Rd                                                                   |                            |
|                                                                                |                            |
|                                                                                |                            |
| Brixworth Country Park                                                         |                            |
| Northampton C<br>Sailing Club                                                  | View crime definitions     |
| Google Keyboard shortcuts Map data ©2024 Google 200 m Terms Report a map error | Download area crime data 🖸 |

## Activity Hotspots

Prepared by: Gavin Kirkup Administrative Assistant

Prepared by: Gavin Kirkup Administrative Assistant