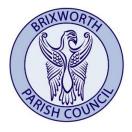

## **Reported Crime for June 2024**

| 1                                                                              | All Crimes (147) -         |
|--------------------------------------------------------------------------------|----------------------------|
| Mercedes AMG High<br>Performance Powertrains                                   | June 2024                  |
| All Saints' Church                                                             |                            |
| Brixworth Rd                                                                   |                            |
|                                                                                |                            |
|                                                                                |                            |
| Brixworth Country Park                                                         |                            |
| Northampton C<br>Sailing Club                                                  | View crime definitions     |
| Google Keyboard shortcuts Map data ©2024 Google 200 m Terms Report a map error | Download area crime data 🖸 |

## Activity Hotspots

Prepared by: Gavin Kirkup Administrative Assistant

Prepared by: Gavin Kirkup Administrative Assistant