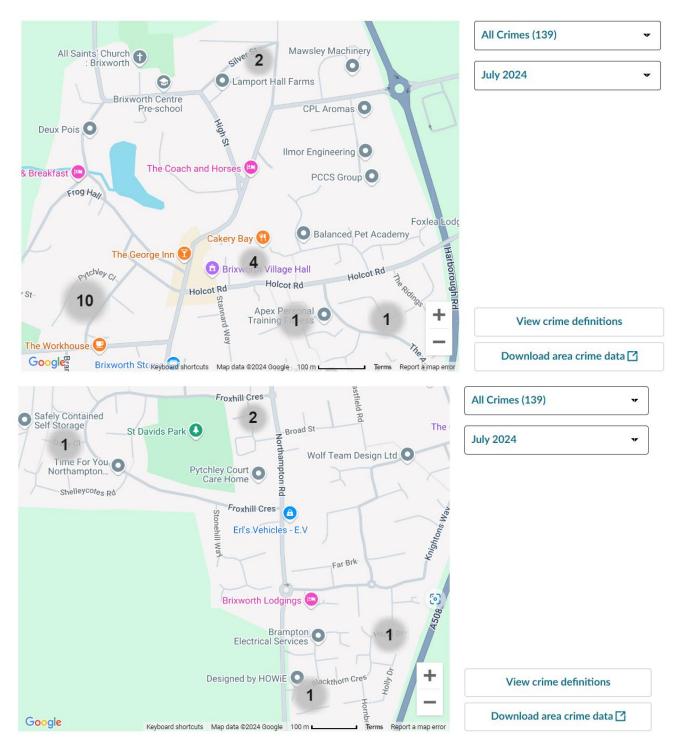

|                            |
| Brixw  | Stratton Rd 24                                  |                                         |                            |
| - (    | 2                                               | Dulugnologie Hi                         |                            |
|        | Brixworth Country Park<br>Northamp<br>Sailing C | ····                                    | View crime definitions     |
| Google | A J RAF                                         | 24 Google 200 m Terms Report a map erro | Download area crime data 🖸 |

## Trend

| 2022 | 2023 | 2024 |
|------|------|------|
| 39   | 18   | 31   |

\*\*This is a broad category of types not covered in other categories. They range from weapon-related crimes to hate crimes and robbery.

## Activity Hotspots