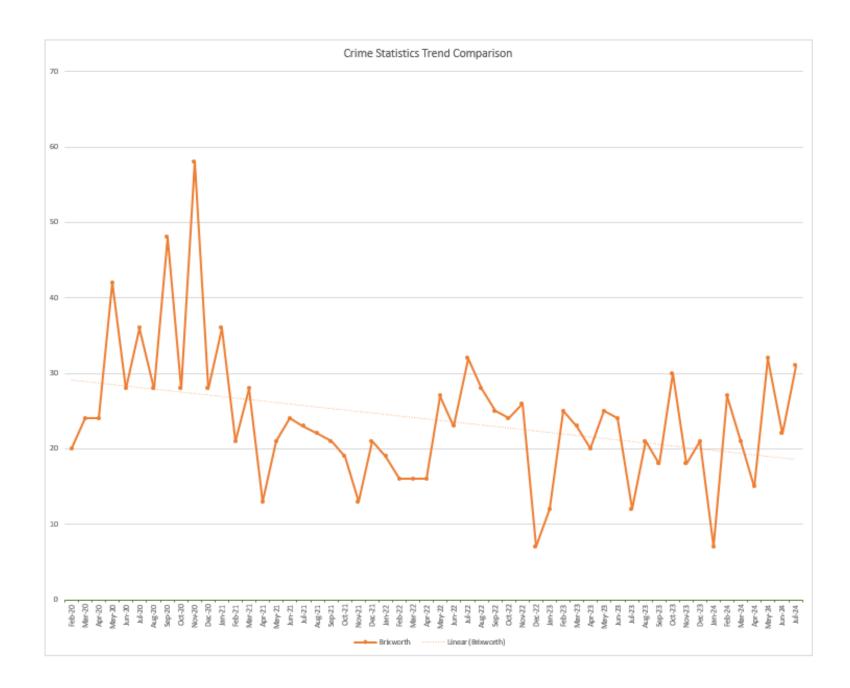

## Trend

| 2022 | 2023 | 2024 |
|------|------|------|
| 39   | 18   | 31   |

\*\*This is a broad category of types not covered in other categories. They range from weapon-related crimes to hate crimes and robbery.